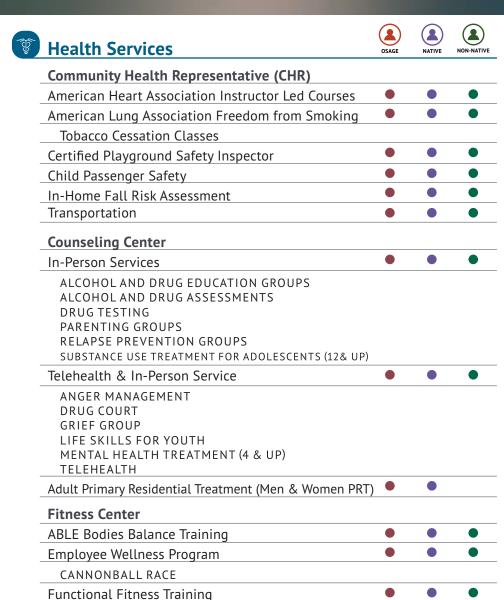

## HEALTH SERVICES - OSAGE TERRITORY

JrFit Adolescent Training

|   | Health Services                                                                                                                                              | OSAGE | NATIVE | NON-NATIVE |
|---|--------------------------------------------------------------------------------------------------------------------------------------------------------------|-------|--------|------------|
| _ | Fitness Center                                                                                                                                               |       |        |            |
| _ | One-on-One Personal Training                                                                                                                                 |       |        | •          |
| _ | Small Group Training                                                                                                                                         | •     | •      | •          |
|   | Strength Training                                                                                                                                            | •     |        | •          |
|   | Weight Loss Training                                                                                                                                         | •     | •      | •          |
|   | Prevention                                                                                                                                                   |       |        |            |
|   | Substance Abuse Primary Prevention Strategies                                                                                                                | •     | •      | •          |
|   | ALTERNATIVES COMMUNITY BASED PROCESSES EDUCATION ENVIRONMENTAL STRATEGIES INFORMATION DISSEMINATION PROBLEM IDENTIFICATION & REFERRAL                        |       |        |            |
|   | Suicide Prevention & Mental Health Promotion Strategies                                                                                                      | •     | •      | •          |
|   | ENHANCE LIFE SKILLS AND RESILIENCE IDENTIFY AND ASSIST PERSONS AT RISK INCREASE HELP SEEKING PROMOTE SOCIAL CONNECTEDNESS AND SUPPORT  Public Health Nursing |       |        |            |
| _ | Blood Drives                                                                                                                                                 |       |        |            |
| _ | Diabetes Prevention Program                                                                                                                                  | •     | •      | •          |
| _ | Eagle Adventure Program                                                                                                                                      | •     | •      | •          |
| _ | Education                                                                                                                                                    | •     | •      |            |
|   | BLOOD BORNE PATHOGENS EMPLOYEE HEALTH MEDICATION MANAGEMENT                                                                                                  |       |        |            |
| _ | Elder Garden                                                                                                                                                 | •     |        |            |
|   | Grow Gather Hunt Camp                                                                                                                                        | •     | •      |            |
|   | GATHER CLASSES GROW CLASSES CANNING CLASSES                                                                                                                  |       |        |            |
|   | Pandemic Reporting & Education                                                                                                                               | •     | •      |            |
|   | Prenatal Education                                                                                                                                           |       | •      | •          |
|   |                                                                                                                                                              |       |        |            |

## OSAGE TERRITORY

| HEALIH SERVICE                                                                                          | .5    | - (    | JS.        |   |
|---------------------------------------------------------------------------------------------------------|-------|--------|------------|---|
| Health Services                                                                                         | OSAGE | NATIVE | NON-NATIVE |   |
| Public Health Nursing (cont'd)                                                                          |       |        |            |   |
| Native Youth Preventing Diabetes Camp                                                                   | •     | •      |            |   |
| The Commodity Kitchen Table – Healthy Cooking Class                                                     |       |        |            |   |
| School Programs                                                                                         |       | •      | •          |   |
| BODY MASS INDEX ASSESSMENTS HAND WASHING HYGIENE PERSONAL HYGIENE STI/STD PREVENTION SNAKES AND SPIDERS |       |        |            | _ |
| Wahzhazhe Health Center                                                                                 |       |        |            |   |
| Auxiliary Clinical Services                                                                             | •     |        |            |   |
| IMAGING-RADIATION/MAMMOGRAM<br>LABORATORY                                                               |       |        |            |   |
| Clinical Services                                                                                       |       |        |            |   |
| MEDICAL<br>DENTAL<br>OPTOMETRY<br>BEHAVIORAL HEALTH<br>PHARMACY                                         |       |        |            |   |

Diabetes Assistance Program ASSISTANCE WITH EYEGLASSES DIABETIC FITNESS DIABETIC SOCKS FREE GLUCOSE MONITORING SUPPLIES FREE MEMBERSHIP TO OUR FITNESS GROUP NUTRITION EDUCATION PREVENTION & EDUCATION Purchased Referred Care