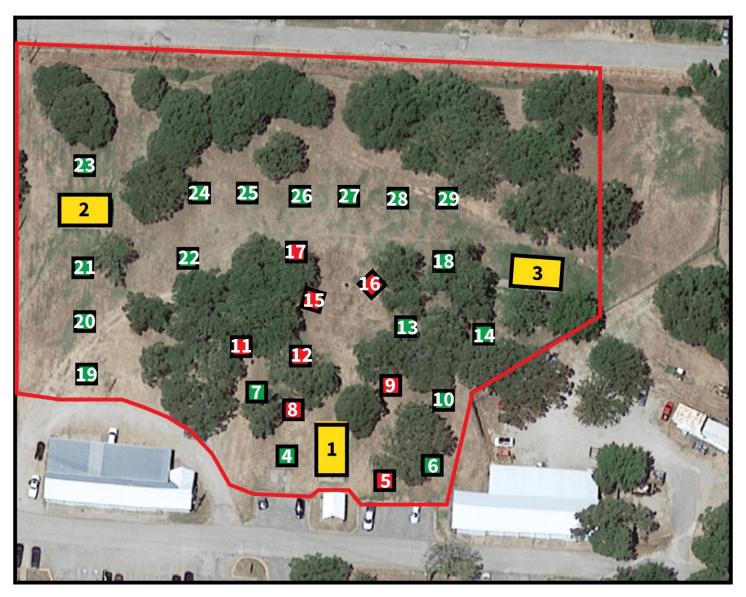

# 2024 CANDIDATE CAMPSITE MAP

W

Ε

ARBORS: 20' × 40' CAMPSITES: 20' × 20' CEMENT PICNIC TABLES ARE MARKED IN RED

DISCLAIMER: Locations are approximate and may not be marked exactly as shown on Election Day.